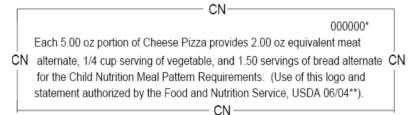

## What information appears on a CN label?

- The CN logo, which is a distinct border
- The meal pattern contribution statement
- A six-digit product identification number
- USDA-FNS authorization
- The month and year of approval

#### Note the serving size of the item.

Portion size may need to be adjusted to meet the meal pattern requirements for the age of the child being served.