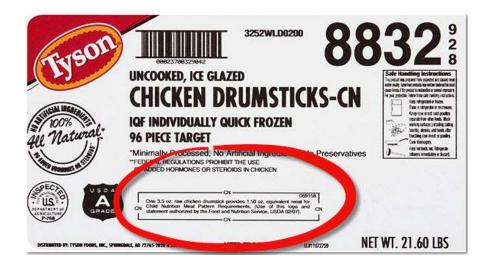

## What information appears on a CN label?

- The CN logo, which is a distinct border
- The meal pattern contribution statement
- A six-digit product identification number
- USDA-FNS authorization
- The month and year of approval

## Options for acceptable CN documentation:

- CN label cut out from the product packaging (showing the CN label, product name and manufacturer)
- Photograph of CN label attached to product packaging
- Photocopy of CN label removed from the product package